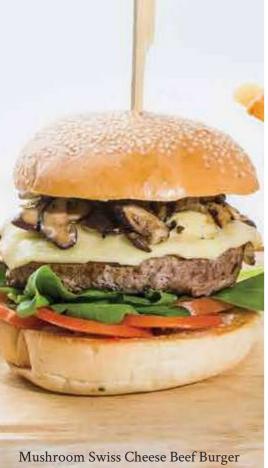

#### **BIG BITES**

| Classic 8-inch Pork Hot Dog 🗰<br>Chopped onions, pickles, ketchup, mustard & fries                                                 | 350 |
|------------------------------------------------------------------------------------------------------------------------------------|-----|
| Mushroom Swiss Cheese Beef Burger<br>Sautéed mushrooms, Swiss cheese,<br>caramelized onions, tomato, rocket,<br>sesame bun & fries | 390 |
| Mozzarella & Tomato Focaccia<br>Fresh tomato, sundried tomato, mozzarella,<br>pesto, rocket & fries                                | 320 |
| Crispy Chicken Sandwich<br>Brie cheese, tomato, rocket, cranberry sauce,<br>ciabatta & fries                                       | 340 |
| Tuna Melt<br>Tuna wasabi mayonnaise, cheddar cheese,<br>whole wheat bread & fries                                                  | 290 |
| Fish & Chips<br>Crispy tempura sea bass, fries, lemon & tartar sauce                                                               | 360 |