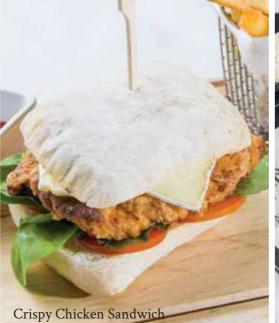

#### **BIG BITES**

| Classic 8-inch Pork Hot Dog 🗰<br>Chopped onions, pickles, ketchup, mustard & fries                                                 | 350 |
|------------------------------------------------------------------------------------------------------------------------------------|-----|
| Mushroom Swiss Cheese Beef Burger<br>Sautéed mushrooms, Swiss cheese,<br>caramelized onions, tomato, rocket,<br>sesame bun & fries | 390 |
| Mozzarella & Tomato Focaccia<br>Fresh tomato, sundried tomato, mozzarella,<br>pesto, rocket & fries                                | 320 |
| Crispy Chicken Sandwich<br>Brie cheese, tomato, rocket, cranberry sauce,<br>ciabatta & fries                                       | 340 |
| Tuna Melt<br>Tuna wasabi mayonnaise, cheddar cheese,<br>whole wheat bread & fries                                                  | 290 |
| Fish & Chips<br>Crispy tempura sea bass, fries, lemon & tartar sauce                                                               | 360 |