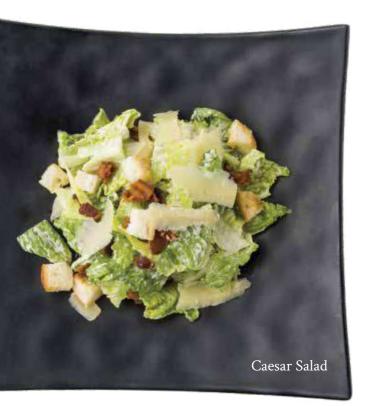

### SALADS

| Yam Som-O<br>Pomelo salad with red onion,<br>cashew nuts, tamarind dressing                                 | 280 |
|-------------------------------------------------------------------------------------------------------------|-----|
| Yam Talay<br>Seafood salad with prawns, squid, mussels,<br>cucumber, tomato & spicy dressing                | 290 |
| Warm Salmon Salad<br>Mixed leaves, spring onions, bell peppers,<br>olives, tomato & honey balsamic dressing | 290 |
| Caesar Salad 📻<br>Romaine lettuce, Caesar dressing, croutons,<br>crispy bacon & Parmesan shavings           | 260 |
| Add crispy chicken                                                                                          | 300 |