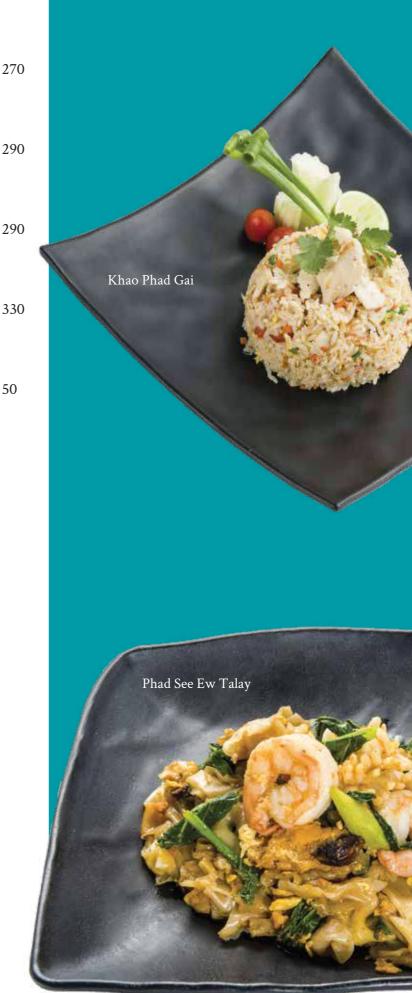

| Khao Phad Gai<br>Wok fried rice with chicken,<br>egg & spring onions                           | 260 |
|------------------------------------------------------------------------------------------------|-----|
| Phad Krapaow Moo 🌾 🎾<br>Stir fried minced pork with chili,<br>hot basil & jasmine rice         | 270 |
| Gai Phad Med Mamuang<br>Stir fried chicken, capsicum,<br>onion & cashew nuts with jasmine rice | 290 |
| Phad Thai Goong<br>Stir fried noodles with prawns,<br>beansprouts & peanuts in tamarind sauce  | 290 |
| Phad See Ew Talay<br>Stir fried flat noodles with prawns,<br>squid & mussels in soy sauce      | 330 |