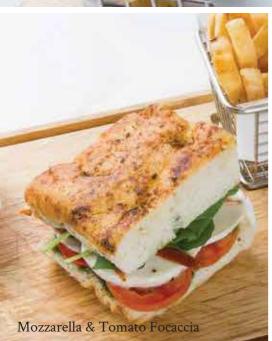

#### **BIG BITES**

| Classic 8-inch Pork Hot Dog 🗰<br>Chopped onions, pickles, ketchup, mustard & fries                                                 | 350 |
|------------------------------------------------------------------------------------------------------------------------------------|-----|
| Mushroom Swiss Cheese Beef Burger<br>Sautéed mushrooms, Swiss cheese,<br>caramelized onions, tomato, rocket,<br>sesame bun & fries | 390 |
| Mozzarella & Tomato Focaccia<br>Fresh tomato, sundried tomato, mozzarella,<br>pesto, rocket & fries                                | 320 |
| Crispy Chicken Sandwich<br>Brie cheese, tomato, rocket, cranberry sauce,<br>ciabatta & fries                                       | 340 |
| Tuna Melt<br>Tuna wasabi mayonnaise, cheddar cheese,<br>whole wheat bread & fries                                                  | 290 |
| Fish & Chips<br>Crispy tempura sea bass, fries, lemon & tartar sauce                                                               | 360 |