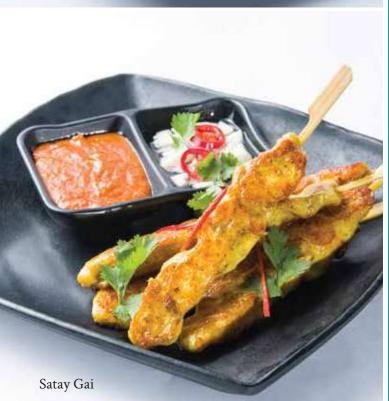

### QUICK BITES

| French Fries 🞐<br>Spicy mayonnaise & ketchup                                 | 130 |
|------------------------------------------------------------------------------|-----|
| Por Pia Pak Thord 🞾<br>Crispy vegetable spring rolls with plum sauce         | 140 |
| Satay Gai<br>Chicken skewers, peanut sauce & cucumber salsa                  | 260 |
| Popcorn Shrimp<br>Spicy siracha mayonnaise & tartar sauce                    | 260 |
| Quick Fried Calamari<br>Lightly spiced, roasted garlic & lemon aioli         | 230 |
| Mini Beef Burgers (3 pcs)<br>Cheddar cheese, classic burger sauce, soft buns | 330 |
| Breaded Chicken Strips<br>BBQ ranch dipping sauce                            | 220 |