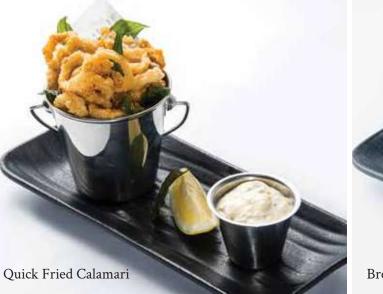

### QUICK BITES

| French Fries 🞐<br>Spicy mayonnaise & ketchup                                 | 130 |
|------------------------------------------------------------------------------|-----|
| Por Pia Pak Thord 🞾<br>Crispy vegetable spring rolls with plum sauce         | 140 |
| Satay Gai<br>Chicken skewers, peanut sauce & cucumber salsa                  | 260 |
| Popcorn Shrimp<br>Spicy siracha mayonnaise & tartar sauce                    | 260 |
| Quick Fried Calamari<br>Lightly spiced, roasted garlic & lemon aioli         | 230 |
| Mini Beef Burgers (3 pcs)<br>Cheddar cheese, classic burger sauce, soft buns | 330 |
| Breaded Chicken Strips<br>BBQ ranch dipping sauce                            | 220 |