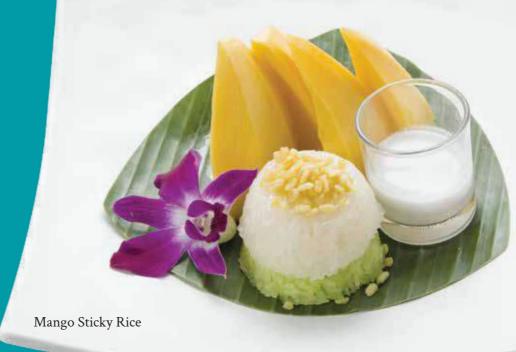

## SWEETS

| Mango Sticky Rice                                 | 220 |
|---------------------------------------------------|-----|
| Chocolate Brownie<br>Caramel sauce, whipped cream | 260 |
| Ice Creams (Please check today's flavors)         | 100 |