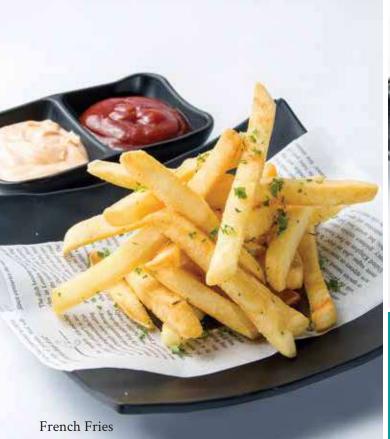

### QUICK BITES

| French Fries 🞐<br>Spicy mayonnaise & ketchup                                 | 130 |
|------------------------------------------------------------------------------|-----|
| Por Pia Pak Thord 🞾<br>Crispy vegetable spring rolls with plum sauce         | 140 |
| Satay Gai<br>Chicken skewers, peanut sauce & cucumber salsa                  | 260 |
| Popcorn Shrimp<br>Spicy siracha mayonnaise & tartar sauce                    | 260 |
| Quick Fried Calamari<br>Lightly spiced, roasted garlic & lemon aioli         | 230 |
| Mini Beef Burgers (3 pcs)<br>Cheddar cheese, classic burger sauce, soft buns | 330 |
| Breaded Chicken Strips<br>BBQ ranch dipping sauce                            | 220 |