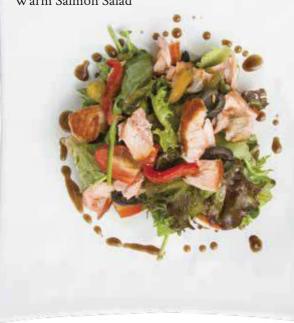

 Tereaded Chicken Strips

Warm Salmon Salad

### SALADS

| Yam Som-O<br>Pomelo salad with red onion,<br>cashew nuts, tamarind dressing                                 | 280 |
|-------------------------------------------------------------------------------------------------------------|-----|
| Yam Talay<br>Seafood salad with prawns, squid, mussels,<br>cucumber, tomato & spicy dressing                | 290 |
| Warm Salmon Salad<br>Mixed leaves, spring onions, bell peppers,<br>olives, tomato & honey balsamic dressing | 290 |
| Caesar Salad 📻<br>Romaine lettuce, Caesar dressing, croutons,<br>crispy bacon & Parmesan shavings           | 260 |
| Add crispy chicken                                                                                          | 300 |