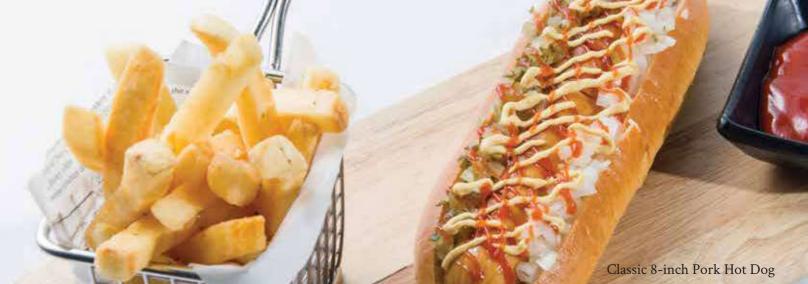

#### **BIG BITES**

| Classic 8-inch Pork Hot Dog 🗰<br>Chopped onions, pickles, ketchup, mustard & fries                                                 | 350 |
|------------------------------------------------------------------------------------------------------------------------------------|-----|
| Mushroom Swiss Cheese Beef Burger<br>Sautéed mushrooms, Swiss cheese,<br>caramelized onions, tomato, rocket,<br>sesame bun & fries | 390 |
| Mozzarella & Tomato Focaccia<br>Fresh tomato, sundried tomato, mozzarella,<br>pesto, rocket & fries                                | 320 |
| Crispy Chicken Sandwich<br>Brie cheese, tomato, rocket, cranberry sauce,<br>ciabatta & fries                                       | 340 |
| Tuna Melt<br>Tuna wasabi mayonnaise, cheddar cheese,<br>whole wheat bread & fries                                                  | 290 |
| Fish & Chips<br>Crispy tempura sea bass, fries, lemon & tartar sauce                                                               | 360 |