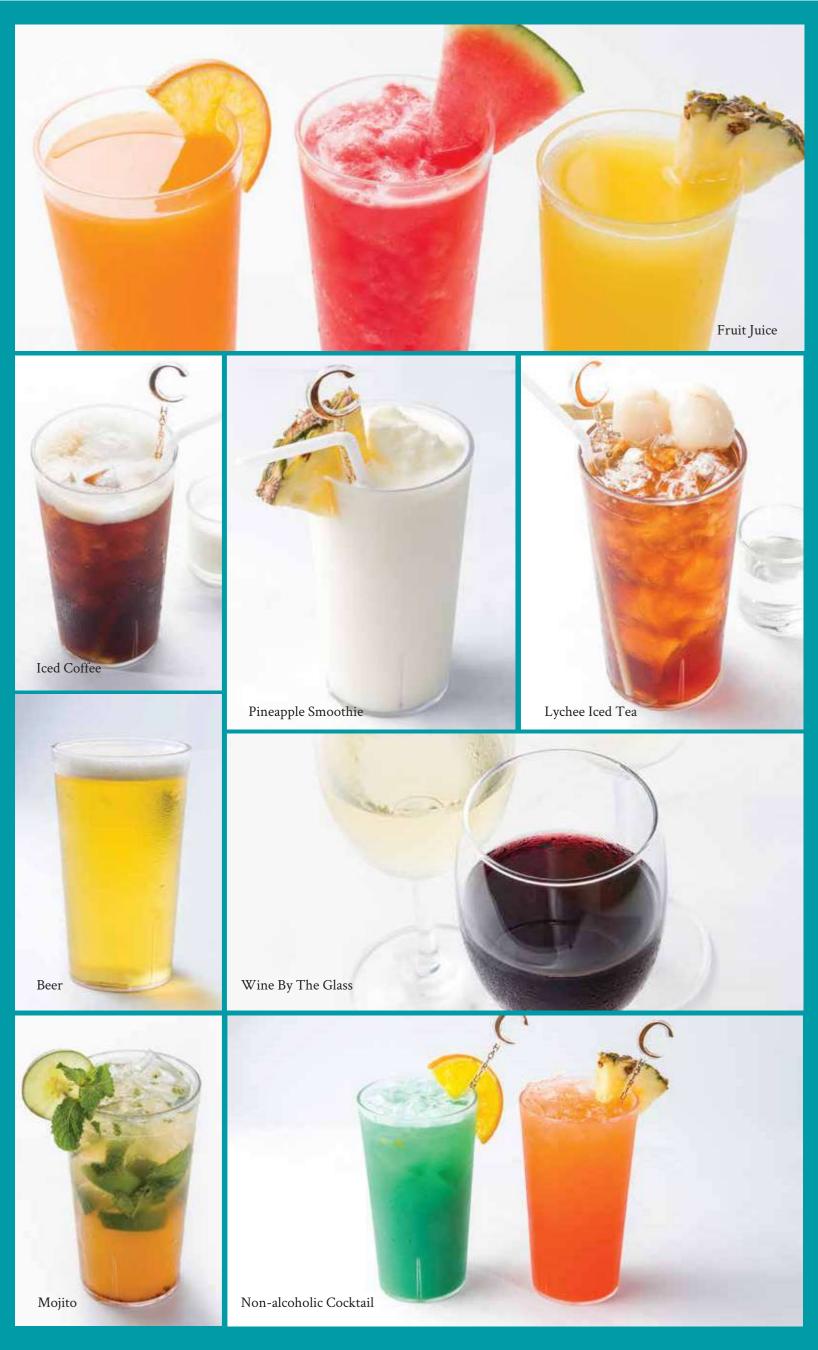

## BEVERAGES

| Soft Drink<br>Coca Cola, Coke Light, Sprite,<br>Tonic Water, Soda Water                                                                                                             | 120 |
|-------------------------------------------------------------------------------------------------------------------------------------------------------------------------------------|-----|
| Fruit Juice<br>Orange, Lemon, Pineapple, Watermelon<br>or Blend as per Your Own Favorite                                                                                            | 170 |
| Iced Coffee<br>Iced Coffee, Iced Cappuccino                                                                                                                                         | 160 |
| Coffee                                                                                                                                                                              | 140 |
| Regular, Espresso, Cappuccino, Latte, Decaffeinated<br>Double Espresso                                                                                                              | 160 |
| Iced Tea<br>Lemon, Lychee, Cranberry                                                                                                                                                | 160 |
| Tea<br>English Breakfast, Earl Grey, Chamomile,<br>Mint, Green Tea                                                                                                                  | 140 |
| Smoothie<br>Banana, Pineapple, Lychee, Mango                                                                                                                                        | 190 |
| Mineral Water<br>Perrier, Evian (small)<br>200                                                                                                                                      |     |
| Perrier, Evian (large)                                                                                                                                                              | 380 |
| Beer<br>Chang Draught (small)                                                                                                                                                       | 190 |
| Chang Draught (large)                                                                                                                                                               | 260 |
| Singha, Chang                                                                                                                                                                       | 190 |
| Heineken, Tiger, Asahi, San Miguel Light                                                                                                                                            | 220 |
| Beck's                                                                                                                                                                              | 250 |
| Corona                                                                                                                                                                              | 350 |
| Non-alcoholic Cocktail<br>Chatrium Punch, Fruit Punch,<br>Shirley Temple, Virgin Colada,<br>Homemade Lemonade                                                                       | 200 |
| Cocktail<br>Thai Sabai, Screw Driver, Margarita, Mojito,<br>Long Island Iced Tea, Black Russian, Tequila Sunrise,<br>Singapore Sling, Mai Tai, Kamikaze, Tom Collins,<br>Caipirinha | 300 |