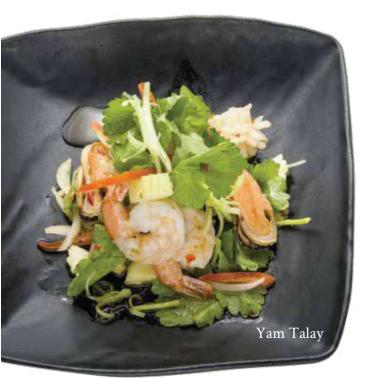

### SALADS

| Yam Som-O<br>Pomelo salad with red onion,<br>cashew nuts, tamarind dressing                                 | 280 |
|-------------------------------------------------------------------------------------------------------------|-----|
| Yam Talay<br>Seafood salad with prawns, squid, mussels,<br>cucumber, tomato & spicy dressing                | 290 |
| Warm Salmon Salad<br>Mixed leaves, spring onions, bell peppers,<br>olives, tomato & honey balsamic dressing | 290 |
| Caesar Salad 📻<br>Romaine lettuce, Caesar dressing, croutons,<br>crispy bacon & Parmesan shavings           | 260 |
| Add crispy chicken                                                                                          | 300 |