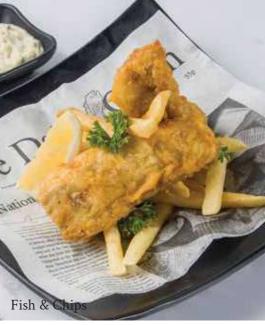

#### **BIG BITES**

| Classic 8-inch Pork Hot Dog 🗰<br>Chopped onions, pickles, ketchup, mustard & fries                                                 | 350 |
|------------------------------------------------------------------------------------------------------------------------------------|-----|
| Mushroom Swiss Cheese Beef Burger<br>Sautéed mushrooms, Swiss cheese,<br>caramelized onions, tomato, rocket,<br>sesame bun & fries | 390 |
| Mozzarella & Tomato Focaccia<br>Fresh tomato, sundried tomato, mozzarella,<br>pesto, rocket & fries                                | 320 |
| Crispy Chicken Sandwich<br>Brie cheese, tomato, rocket, cranberry sauce,<br>ciabatta & fries                                       | 340 |
| Tuna Melt<br>Tuna wasabi mayonnaise, cheddar cheese,<br>whole wheat bread & fries                                                  | 290 |
| Fish & Chips<br>Crispy tempura sea bass, fries, lemon & tartar sauce                                                               | 360 |