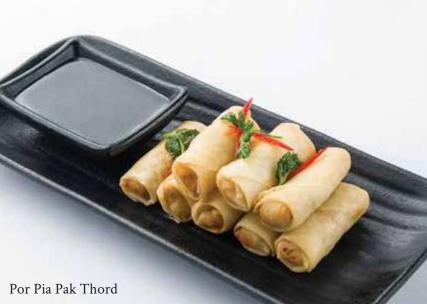

### QUICK BITES

| French Fries 🞐<br>Spicy mayonnaise & ketchup                                 | 130 |
|------------------------------------------------------------------------------|-----|
| Por Pia Pak Thord 🞾<br>Crispy vegetable spring rolls with plum sauce         | 140 |
| Satay Gai<br>Chicken skewers, peanut sauce & cucumber salsa                  | 260 |
| Popcorn Shrimp<br>Spicy siracha mayonnaise & tartar sauce                    | 260 |
| Quick Fried Calamari<br>Lightly spiced, roasted garlic & lemon aioli         | 230 |
| Mini Beef Burgers (3 pcs)<br>Cheddar cheese, classic burger sauce, soft buns | 330 |
| Breaded Chicken Strips<br>BBQ ranch dipping sauce                            | 220 |