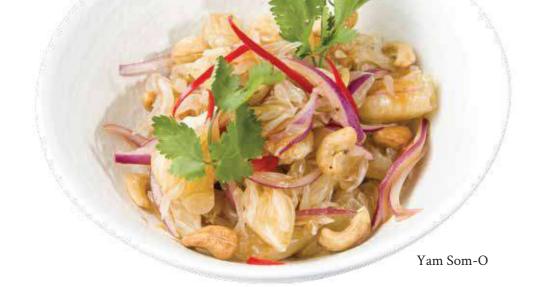

### SALADS

| Yam Som-O<br>Pomelo salad with red onion,<br>cashew nuts, tamarind dressing                                 | 280 |
|-------------------------------------------------------------------------------------------------------------|-----|
| Yam Talay<br>Seafood salad with prawns, squid, mussels,<br>cucumber, tomato & spicy dressing                | 290 |
| Warm Salmon Salad<br>Mixed leaves, spring onions, bell peppers,<br>olives, tomato & honey balsamic dressing | 290 |
| Caesar Salad 📻<br>Romaine lettuce, Caesar dressing, croutons,<br>crispy bacon & Parmesan shavings           | 260 |
| Add crispy chicken                                                                                          | 300 |