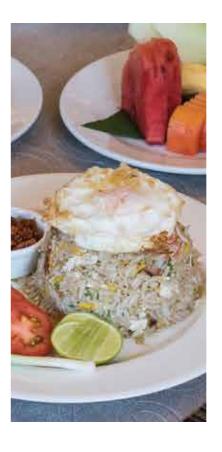

#### 004 ASIAN BREAKFAST

• Fresh seasonal fruit selection of watermelon, papaya, pineapple, banana or mixed fruits

• Selection of orange, pineapple juice or watermelon juice

• Rice congee with your choice of chicken, pork or shrimp topped with egg

#### (OR)

• Fried rice or fried noodles with your choice of chicken, pork or shrimp Tea or Coffee

15

USD

15