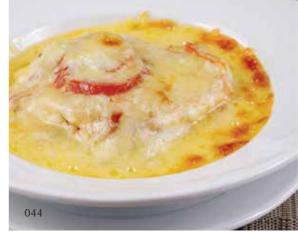

### HEALTHY CHOICE

| 04 | MIXED MUSHROOM <ul> <li>Double boiled assorted</li> </ul> |
|----|-----------------------------------------------------------|
| 04 | FILLET FISH BURGE<br>Pan-fried fillet of fish             |
| 04 | VEGETABLES AND C<br>• Served with mashed j                |
| 04 | BEAN CURD STEAK<br>• Bean curd and salmor                 |
| 04 | MIXED VEGETBALES<br>• Grilled assorted vege               |
|    |                                                           |

#### ALL DAY DINING A-LA-CARTE (Available 24 Hours)

|                                                                  | USD |
|------------------------------------------------------------------|-----|
| AS CLEAR SOUP<br>ted mushrooms in clear broth                    | 9   |
| ER<br>sh in sesame bun served with mixed salad                   | 18  |
| CHEESE SANDWICH<br>potato                                        | 18  |
| on steak served with balsamic honey sauce and garden green salad | 20  |
| ES LASAGNA<br>etables baked in cheese and pasta layers           | 18  |