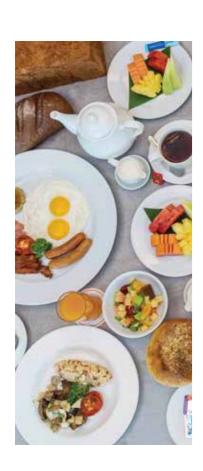

#### 001 AMERICAN BREAKFAST

banana or mixed fruits

watermelon juice

hash browns potatoes

served with jam and marmalade

Tea or Coffee

#### 002 CONTINENTAL BREAKFAST

banana or mixed fruits

served with jam and marmalade

Tea or Coffee

USD

16

15

• Fresh seasonal fruit selection of watermelon, papaya, pineapple,

- Fruit juice selection of orange juice, pineapple juice or
- Two eggs any style served with ham, bacon or sausage and
- Breakfast basket selection of toast, croissant and Danish pastry

• Fresh seasonal fruit selection of watermelon, papaya, pineapple,

- Selection of orange, pineapple or watermelon juice
- Breakfast basket selection of toast, croissants or Danish pastry