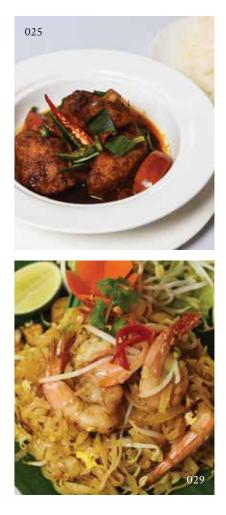

### ASIAN CUISINE

|     |                                                                                                                                                    | 0.31 |
|-----|----------------------------------------------------------------------------------------------------------------------------------------------------|------|
| 025 | TRADITIONAL MYANMAR CURRY WITH MARSALA<br>• Authentic Myanmar curry with Indian spices served with your choice<br>of chicken, pork, fish or prawns | 15   |
| 026 | TRADITIONAL MYANMAR FRIED RICE<br>• Served with dried fish, vegetables and Balachaung dip                                                          | 12   |
| 027 | THAI STYLE FRIED SPICY SPAGHETTI<br>• Sautéed Italian noodles with chili prawns, squid, long beans and basil                                       | 15   |
| 028 | <ul><li>KAO PHAD</li><li>Thai style fried rice with pork, chicken or shrimp</li></ul>                                                              | 10   |
| 029 | PHAD THAI<br>• Fried rice noodles Thai style with tamarind sauce and fresh shrimps<br>served with peanut and chili powder                          | 12   |
| 030 | KHAO PHAD KRA PRAW<br>• Thai style fried rice in hot basil leaves with your choice of<br>chicken, beef, pork or shrimp                             | 12   |
| 031 | <ul><li>RAD NAH</li><li>Thai style fried noodles with choice of pork, chicken or seafood and mixed vegetables topped with gravy sauce</li></ul>    | 12   |
| 032 | <ul><li>PHAD SEE IEW</li><li>Thai style fried noodles with choice of pork, chicken or seafood with mixed vegetables and black soya sauce</li></ul> | 12   |
|     |                                                                                                                                                    |      |