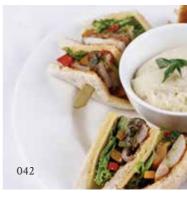

### SANDWICH, BURGER AND SNACKS

|     |                                                                                                                          | USD |
|-----|--------------------------------------------------------------------------------------------------------------------------|-----|
| 045 | OLD FASHION FISH AND CHIPS" ENGLISH STYLE"<br>• A traditional breaded fillet of fish with French fries and tartar sauce  | 18  |
| 046 | CLUB SANDWICH<br>• Traditional three decker sandwich with ham, bacon, chicken, fried egg, lettuce and tomato             | 18  |
| 047 | GRILLED HAM AND CHEESE SANDWICH<br>• Toasted white bread with ham and Cheddar cheese served with French Fries            | 18  |
| 048 | HAMBURGER<br>• Grilled minced beef in sesame bun served with French fries and garden salad                               | 18  |
| 049 | CHEESE BURGER<br>• Grilled minced beef with Cheddar cheese in sesame bun served with French fries,<br>garden green salad | 18  |
| 050 | FRENCH FRIES<br>• Served with tomato ketchup and aioli dips                                                              | 6   |