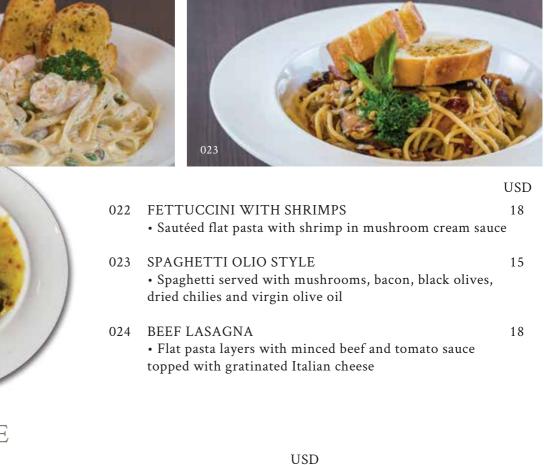

### ITALIAN PASTA

All prices include service charge and government tax and are payable in US Dollars or Kyats, accepted at prevailing market rates.

### **GRILLED STATION**

|     |                                                                                                                                                                   | 002 |
|-----|-------------------------------------------------------------------------------------------------------------------------------------------------------------------|-----|
| 033 | <ul><li>PAN FRIED FILLET OF SNAPPER "MEUNIERE"</li><li>Served with butter lemon, capers and boiled vegetables</li></ul>                                           | 23  |
| 034 | GRILLED FILLET OF SALMON<br>• Topped with sesame soya sauce served with assorted garden vegetables                                                                | 33  |
| 035 | SIRLOIN STEAK<br>• Grilled Australian beef served with mustard sauce, mixed vegetables and French fries                                                           | 40  |
| 036 | RIB EYE STEAK<br>• Grilled Australian beef with black mushroom sauce, mixed vegetables and French fries                                                           | 40  |
| 037 | TENDERLOIN STEAK<br>• Grilled Australian fillet of beef topped with Café de Paris sauce, assorted vegetables<br>and baked potato with sour cream and crispy bacon | 35  |
| 038 | RACK OF LAMB<br>• Grilled Australian lamb cutlets with vegetables stew and rosemary sauce                                                                         | 35  |
| 039 | ROASTED SNOW FISH<br>• Fillet of white fish with sautéed spinach and asparagus with soya sauce                                                                    | 33  |
|     |                                                                                                                                                                   |     |

### HEALTHY CHOICE

| 04 | MIXED MUSHROOM <ul> <li>Double boiled assorted</li> </ul> |
|----|-----------------------------------------------------------|
| 04 | FILLET FISH BURGE<br>Pan-fried fillet of fish             |
| 04 | VEGETABLES AND C<br>• Served with mashed j                |
| 04 | BEAN CURD STEAK<br>• Bean curd and salmor                 |
| 04 | MIXED VEGETBALES<br>• Grilled assorted vege               |
|    |                                                           |

#### ALL DAY DINING A-LA-CARTE (Available 24 Hours)

|                                                                  | USD |
|------------------------------------------------------------------|-----|
| AS CLEAR SOUP<br>ted mushrooms in clear broth                    | 9   |
| ER<br>sh in sesame bun served with mixed salad                   | 18  |
| CHEESE SANDWICH<br>potato                                        | 18  |
| on steak served with balsamic honey sauce and garden green salad | 20  |
| ES LASAGNA<br>etables baked in cheese and pasta layers           | 18  |