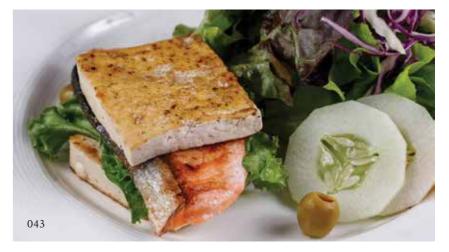

### HEALTHY CHOICE

| 04 | MIXED MUSHROOM <ul> <li>Double boiled assorted</li> </ul> |
|----|-----------------------------------------------------------|
| 04 | FILLET FISH BURGE<br>Pan-fried fillet of fish             |
| 04 | VEGETABLES AND C<br>• Served with mashed j                |
| 04 | BEAN CURD STEAK<br>• Bean curd and salmor                 |
| 04 | MIXED VEGETBALES<br>• Grilled assorted vege               |
|    |                                                           |

#### ALL DAY DINING A-LA-CARTE (Available 24 Hours)

|                                                                  | USD |
|------------------------------------------------------------------|-----|
| AS CLEAR SOUP<br>ted mushrooms in clear broth                    | 9   |
| ER<br>sh in sesame bun served with mixed salad                   | 18  |
| CHEESE SANDWICH<br>potato                                        | 18  |
| on steak served with balsamic honey sauce and garden green salad | 20  |
| ES LASAGNA<br>etables baked in cheese and pasta layers           | 18  |