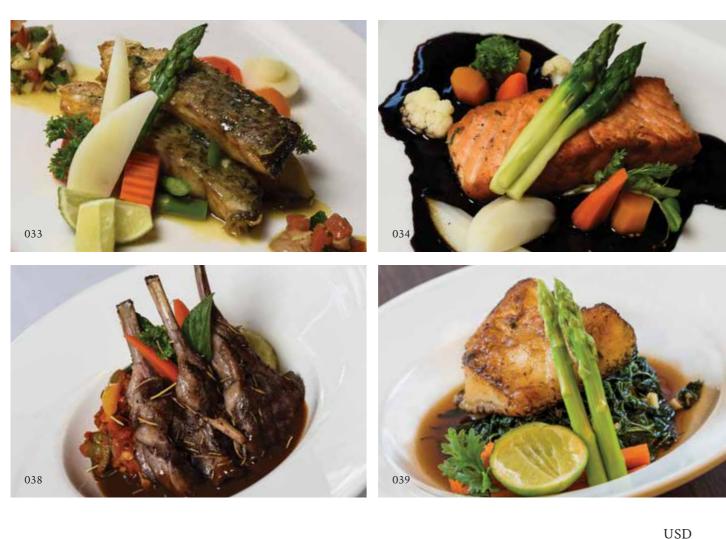

### **GRILLED STATION**

|     |                                                                                                                                                                   | 002 |
|-----|-------------------------------------------------------------------------------------------------------------------------------------------------------------------|-----|
| 033 | <ul><li>PAN FRIED FILLET OF SNAPPER "MEUNIERE"</li><li>Served with butter lemon, capers and boiled vegetables</li></ul>                                           | 23  |
| 034 | GRILLED FILLET OF SALMON<br>• Topped with sesame soya sauce served with assorted garden vegetables                                                                | 33  |
| 035 | SIRLOIN STEAK<br>• Grilled Australian beef served with mustard sauce, mixed vegetables and French fries                                                           | 40  |
| 036 | RIB EYE STEAK<br>• Grilled Australian beef with black mushroom sauce, mixed vegetables and French fries                                                           | 40  |
| 037 | TENDERLOIN STEAK<br>• Grilled Australian fillet of beef topped with Café de Paris sauce, assorted vegetables<br>and baked potato with sour cream and crispy bacon | 35  |
| 038 | RACK OF LAMB<br>• Grilled Australian lamb cutlets with vegetables stew and rosemary sauce                                                                         | 35  |
| 039 | ROASTED SNOW FISH<br>• Fillet of white fish with sautéed spinach and asparagus with soya sauce                                                                    | 33  |
|     |                                                                                                                                                                   |     |