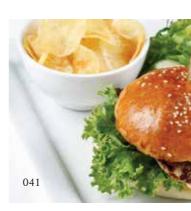

### SANDWICH, BURGER AND SNACKS

|     |                                                                                                                          | USD |
|-----|--------------------------------------------------------------------------------------------------------------------------|-----|
| 045 | OLD FASHION FISH AND CHIPS" ENGLISH STYLE"<br>• A traditional breaded fillet of fish with French fries and tartar sauce  | 18  |
| 046 | CLUB SANDWICH<br>• Traditional three decker sandwich with ham, bacon, chicken, fried egg, lettuce and tomato             | 18  |
| 047 | GRILLED HAM AND CHEESE SANDWICH<br>• Toasted white bread with ham and Cheddar cheese served with French Fries            | 18  |
| 048 | HAMBURGER<br>• Grilled minced beef in sesame bun served with French fries and garden salad                               | 18  |
| 049 | CHEESE BURGER<br>• Grilled minced beef with Cheddar cheese in sesame bun served with French fries,<br>garden green salad | 18  |
| 050 | FRENCH FRIES<br>• Served with tomato ketchup and aioli dips                                                              | 6   |