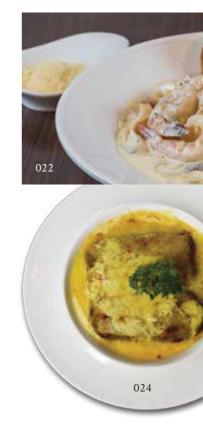

### ITALIAN PASTA

All prices include service charge and government tax and are payable in US Dollars or Kyats, accepted at prevailing market rates.

### **GRILLED STATION**

|     |                                                                                                                                                                   | 002 |
|-----|-------------------------------------------------------------------------------------------------------------------------------------------------------------------|-----|
| 033 | <ul><li>PAN FRIED FILLET OF SNAPPER "MEUNIERE"</li><li>Served with butter lemon, capers and boiled vegetables</li></ul>                                           | 23  |
| 034 | GRILLED FILLET OF SALMON<br>• Topped with sesame soya sauce served with assorted garden vegetables                                                                | 33  |
| 035 | SIRLOIN STEAK<br>• Grilled Australian beef served with mustard sauce, mixed vegetables and French fries                                                           | 40  |
| 036 | RIB EYE STEAK<br>• Grilled Australian beef with black mushroom sauce, mixed vegetables and French fries                                                           | 40  |
| 037 | TENDERLOIN STEAK<br>• Grilled Australian fillet of beef topped with Café de Paris sauce, assorted vegetables<br>and baked potato with sour cream and crispy bacon | 35  |
| 038 | RACK OF LAMB<br>• Grilled Australian lamb cutlets with vegetables stew and rosemary sauce                                                                         | 35  |
| 039 | ROASTED SNOW FISH<br>• Fillet of white fish with sautéed spinach and asparagus with soya sauce                                                                    | 33  |
|     |                                                                                                                                                                   |     |

### HEALTHY CHOICE

| 04 | MIXED MUSHROOM <ul> <li>Double boiled assorted</li> </ul> |
|----|-----------------------------------------------------------|
| 04 | FILLET FISH BURGE<br>Pan-fried fillet of fish             |
| 04 | VEGETABLES AND C<br>• Served with mashed j                |
| 04 | BEAN CURD STEAK<br>• Bean curd and salmor                 |
| 04 | MIXED VEGETBALES<br>• Grilled assorted vege               |
|    |                                                           |

#### ALL DAY DINING A-LA-CARTE (Available 24 Hours)

|                                                                  | USD |
|------------------------------------------------------------------|-----|
| AS CLEAR SOUP<br>ted mushrooms in clear broth                    | 9   |
| ER<br>sh in sesame bun served with mixed salad                   | 18  |
| CHEESE SANDWICH<br>potato                                        | 18  |
| on steak served with balsamic honey sauce and garden green salad | 20  |
| ES LASAGNA<br>etables baked in cheese and pasta layers           | 18  |