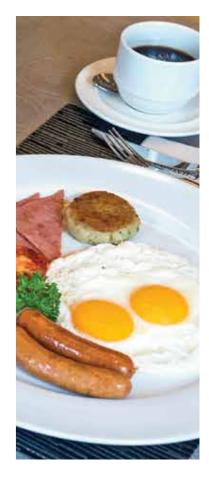

#### 001 AMERICAN BREAKFAST

banana or mixed fruits

watermelon juice

hash browns potatoes

served with jam and marmalade

Tea or Coffee