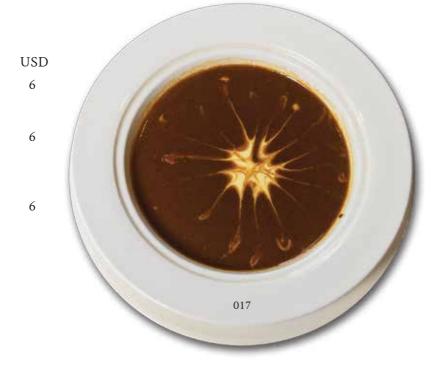

### SOUP

- 015 MIXED GARDEN VEGETABLES SOUP • Chunky vegetables in tomato cream soup
- 016 FRENCH ONION SOUP • Traditional French onion soup with French cheese gratin
- 017 LOBSTER BISQUE • Smooth lobster cream soup blended with Cognac