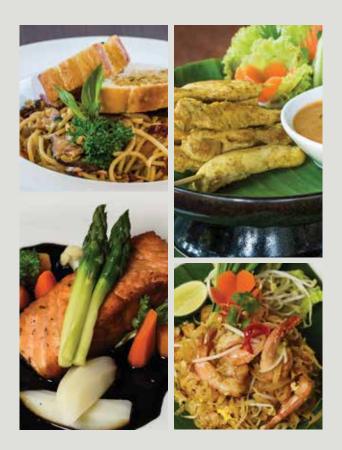

### ASIAN CUISINE

|     |                                                                                                                                                    | 0.31 |
|-----|----------------------------------------------------------------------------------------------------------------------------------------------------|------|
| 025 | TRADITIONAL MYANMAR CURRY WITH MARSALA<br>• Authentic Myanmar curry with Indian spices served with your choice<br>of chicken, pork, fish or prawns | 15   |
| 026 | TRADITIONAL MYANMAR FRIED RICE<br>• Served with dried fish, vegetables and Balachaung dip                                                          | 12   |
| 027 | THAI STYLE FRIED SPICY SPAGHETTI<br>• Sautéed Italian noodles with chili prawns, squid, long beans and basil                                       | 15   |
| 028 | <ul><li>KAO PHAD</li><li>Thai style fried rice with pork, chicken or shrimp</li></ul>                                                              | 10   |
| 029 | PHAD THAI<br>• Fried rice noodles Thai style with tamarind sauce and fresh shrimps<br>served with peanut and chili powder                          | 12   |
| 030 | KHAO PHAD KRA PRAW<br>• Thai style fried rice in hot basil leaves with your choice of<br>chicken, beef, pork or shrimp                             | 12   |
| 031 | <ul><li>RAD NAH</li><li>Thai style fried noodles with choice of pork, chicken or seafood and mixed vegetables topped with gravy sauce</li></ul>    | 12   |
| 032 | <ul><li>PHAD SEE IEW</li><li>Thai style fried noodles with choice of pork, chicken or seafood with mixed vegetables and black soya sauce</li></ul> | 12   |
|     |                                                                                                                                                    |      |

### ITALIAN PASTA

All prices include service charge and government tax and are payable in US Dollars or Kyats, accepted at prevailing market rates.

### **GRILLED STATION**

|     |                                                                                                                                                                   | 002 |
|-----|-------------------------------------------------------------------------------------------------------------------------------------------------------------------|-----|
| 033 | <ul><li>PAN FRIED FILLET OF SNAPPER "MEUNIERE"</li><li>Served with butter lemon, capers and boiled vegetables</li></ul>                                           | 23  |
| 034 | GRILLED FILLET OF SALMON<br>• Topped with sesame soya sauce served with assorted garden vegetables                                                                | 33  |
| 035 | SIRLOIN STEAK<br>• Grilled Australian beef served with mustard sauce, mixed vegetables and French fries                                                           | 40  |
| 036 | RIB EYE STEAK<br>• Grilled Australian beef with black mushroom sauce, mixed vegetables and French fries                                                           | 40  |
| 037 | TENDERLOIN STEAK<br>• Grilled Australian fillet of beef topped with Café de Paris sauce, assorted vegetables<br>and baked potato with sour cream and crispy bacon | 35  |
| 038 | RACK OF LAMB<br>• Grilled Australian lamb cutlets with vegetables stew and rosemary sauce                                                                         | 35  |
| 039 | ROASTED SNOW FISH<br>• Fillet of white fish with sautéed spinach and asparagus with soya sauce                                                                    | 33  |
|     |                                                                                                                                                                   |     |