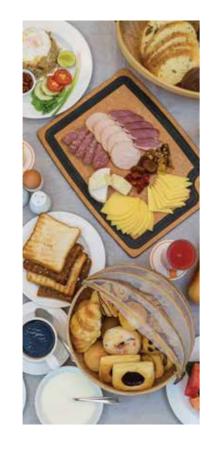

#### 004 ASIAN BREAKFAST

• Fresh seasonal fruit selection of watermelon, papaya, pineapple, banana or mixed fruits

• Selection of orange, pineapple juice or watermelon juice

• Rice congee with your choice of chicken, pork or shrimp topped with egg

#### (OR)

• Fried rice or fried noodles with your choice of chicken, pork or shrimp Tea or Coffee

15

USD

15