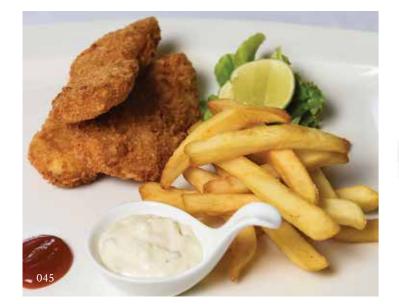

### SANDWICH, BURGER AND SNACKS

|     |                                                                                                                          | USD |
|-----|--------------------------------------------------------------------------------------------------------------------------|-----|
| 045 | OLD FASHION FISH AND CHIPS" ENGLISH STYLE"<br>• A traditional breaded fillet of fish with French fries and tartar sauce  | 18  |
| 046 | CLUB SANDWICH<br>• Traditional three decker sandwich with ham, bacon, chicken, fried egg, lettuce and tomato             | 18  |
| 047 | GRILLED HAM AND CHEESE SANDWICH<br>• Toasted white bread with ham and Cheddar cheese served with French Fries            | 18  |
| 048 | HAMBURGER<br>• Grilled minced beef in sesame bun served with French fries and garden salad                               | 18  |
| 049 | CHEESE BURGER<br>• Grilled minced beef with Cheddar cheese in sesame bun served with French fries,<br>garden green salad | 18  |
| 050 | FRENCH FRIES<br>• Served with tomato ketchup and aioli dips                                                              | 6   |