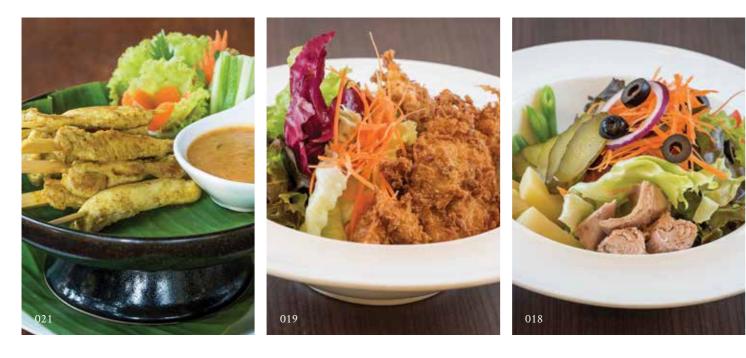

### STARTERS & SALAD

|     |                                                                                                                                                                                 | USD |
|-----|---------------------------------------------------------------------------------------------------------------------------------------------------------------------------------|-----|
| 018 | NICOISE STYLE SALAD<br>• Tuna meat in olive oil tossed with red and green bell-peppers, black and green olives,<br>potato and tomato with garden greens in vinaigrette dressing | 18  |
| 019 | PAN-FRIED SOFT SHELL CRAB SALAD<br>• Served with Japanese light soya dressing                                                                                                   | 18  |
| 020 | MIXED GREEN SALAD<br>• Assorted lettuce leaves tossed with honey balsamic dressing                                                                                              | 12  |
| 021 | SATAY GAI MOO RUE NUA<br>• Chicken, pork or beef skewers served with peanut sauce and pickled cucumber                                                                          | 12  |