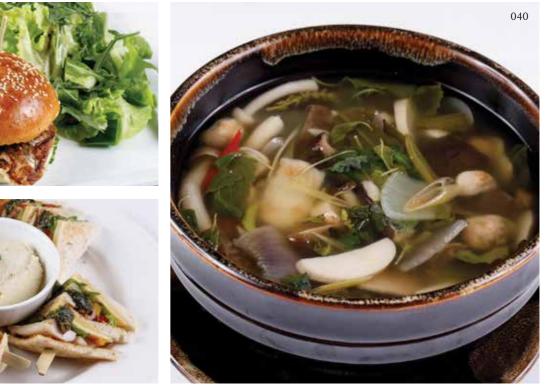

### HEALTHY CHOICE

| 04 | MIXED MUSHROOM <ul> <li>Double boiled assorted</li> </ul> |
|----|-----------------------------------------------------------|
| 04 | FILLET FISH BURGE<br>Pan-fried fillet of fish             |
| 04 | VEGETABLES AND C<br>• Served with mashed j                |
| 04 | BEAN CURD STEAK<br>• Bean curd and salmor                 |
| 04 | MIXED VEGETBALES<br>• Grilled assorted vege               |
|    |                                                           |

#### ALL DAY DINING A-LA-CARTE (Available 24 Hours)

|                                                                  | USD |
|------------------------------------------------------------------|-----|
| AS CLEAR SOUP<br>ted mushrooms in clear broth                    | 9   |
| ER<br>sh in sesame bun served with mixed salad                   | 18  |
| CHEESE SANDWICH<br>potato                                        | 18  |
| on steak served with balsamic honey sauce and garden green salad | 20  |
| ES LASAGNA<br>etables baked in cheese and pasta layers           | 18  |