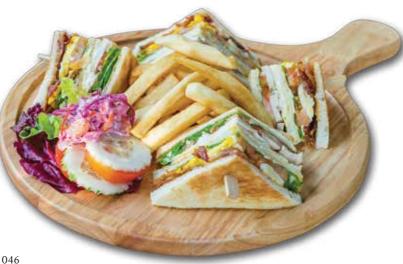

### SANDWICH, BURGER AND SNACKS

|     |                                                                                                                          | USD |
|-----|--------------------------------------------------------------------------------------------------------------------------|-----|
| 045 | OLD FASHION FISH AND CHIPS" ENGLISH STYLE"<br>• A traditional breaded fillet of fish with French fries and tartar sauce  | 18  |
| 046 | CLUB SANDWICH<br>• Traditional three decker sandwich with ham, bacon, chicken, fried egg, lettuce and tomato             | 18  |
| 047 | GRILLED HAM AND CHEESE SANDWICH<br>• Toasted white bread with ham and Cheddar cheese served with French Fries            | 18  |
| 048 | HAMBURGER<br>• Grilled minced beef in sesame bun served with French fries and garden salad                               | 18  |
| 049 | CHEESE BURGER<br>• Grilled minced beef with Cheddar cheese in sesame bun served with French fries,<br>garden green salad | 18  |
| 050 | FRENCH FRIES<br>• Served with tomato ketchup and aioli dips                                                              | 6   |