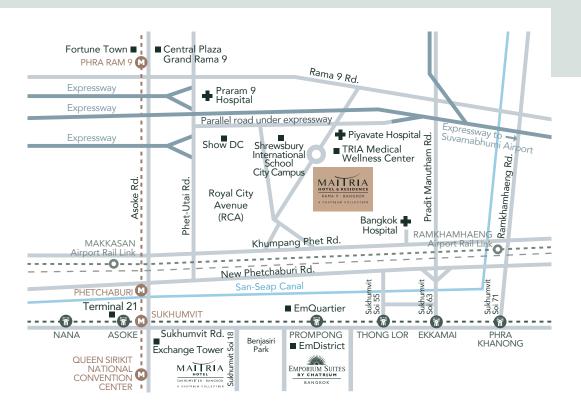

## MODERN SMART LIVING

Maitria Residence Rama 9 Bangkok is all about connectivity, sleek functional spaces, mini-marts and convenience stores, all located close to Bangkok's new CBD, local street markets and flexible multiple transportation options. It provides a variety of 'Modern Smart Living' spaces equipped with kitchenettes that aren't simply just another hyped-up room.