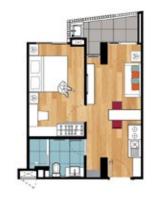

STUDIO RESIDENCE (1st - 11th FLOOR)

GRAND STUDIO RESIDENCE (12th - 14th FLOOR)

ONE-BEDROOM RESIDENCE (1st - 11th FLOOR)

GRAND ONE-BEDROOM RESIDENCE (12<sup>th</sup> - 14<sup>th</sup> FLOOR)

TWO\_REDROOM RESIDENCE (1st \_ 11th EI OOR)

GRAND TWO-BEDROOM RESIDENCE (12<sup>th</sup> - 14<sup>th</sup> FLOOR)

DELLIXE TWO-REDROOM RESIDENCE (1st - 11th ELOOR)

GRAND DELUXE TWO-BEDROOM RESIDENCE (12<sup>th</sup> - 14<sup>th</sup> FLOOR)

30 Sq.m. 48 Sq.m.

100 Sq.m.

105 Sq.m.

- Wi-Fi access upon request (extra charge applicable)
- RFID key cards, Dry cleaning and laundry service
- Flexible workspace
- Smart TV with international satellite TV channels
- Individually controlled air-conditioning and Complimentary bottled water upon check-in