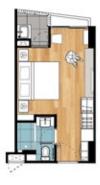

STUDIO RESIDENCE (1st - 11th FLOOR)

GRAND STUDIO RESIDENCE (12th - 14th FLOOR)

ONE-BEDROOM RESIDENCE (1st - 11th FLOOR)

GRAND ONE-BEDROOM RESIDENCE (12<sup>th</sup> - 14<sup>th</sup> FLOOR)

TWO\_REDROOM RESIDENCE (1st \_ 11th EI OOR)

GRAND TWO-BEDROOM RESIDENCE (12<sup>th</sup> - 14<sup>th</sup> FLOOR)

DELLIXE TWO-REDROOM RESIDENCE (1st - 11th ELOOR)

GRAND DELUXE TWO-BEDROOM RESIDENCE (12<sup>th</sup> - 14<sup>th</sup> FLOOR)

30 Sq.m. 48 Sq.m.

100 Sq.m.

105 Sq.m.

- Wi-Fi access upon request (extra charge applicable)
- RFID key cards, Dry cleaning and laundry service
- Flexible workspace
- Smart TV with international satellite TV channels
- Individually controlled air-conditioning and Complimentary bottled water upon check-in