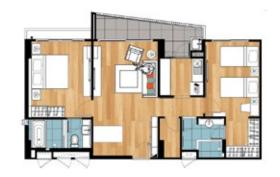

STUDIO RESIDENCE (1st - 11th FLOOR)

GRAND STUDIO RESIDENCE (12th - 14th FLOOR)

ONE-BEDROOM RESIDENCE (1st - 11th FLOOR)

GRAND ONE-BEDROOM RESIDENCE (12<sup>th</sup> - 14<sup>th</sup> FLOOR)

TWO\_REDROOM RESIDENCE (1st \_ 11th EI OOR)

GRAND TWO-BEDROOM RESIDENCE (12<sup>th</sup> - 14<sup>th</sup> FLOOR)

DELLIXE TWO-REDROOM RESIDENCE (1st - 11th ELOOR)

GRAND DELUXE TWO-BEDROOM RESIDENCE (12<sup>th</sup> - 14<sup>th</sup> FLOOR)

30 Sq.m. 48 Sq.m.