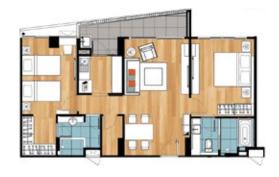

STUDIO RESIDENCE (1st - 11th FLOOR)

GRAND STUDIO RESIDENCE (12th - 14th FLOOR)

ONE-BEDROOM RESIDENCE (1st - 11th FLOOR)

GRAND ONE-BEDROOM RESIDENCE (12<sup>th</sup> - 14<sup>th</sup> FLOOR)

TWO\_REDROOM RESIDENCE (1st \_ 11th EI OOR)

GRAND TWO-BEDROOM RESIDENCE (12<sup>th</sup> - 14<sup>th</sup> FLOOR)

DELLIXE TWO-REDROOM RESIDENCE (1st - 11th ELOOR)

GRAND DELUXE TWO-BEDROOM RESIDENCE (12<sup>th</sup> - 14<sup>th</sup> FLOOR)

30 Sq.m. 48 Sq.m.